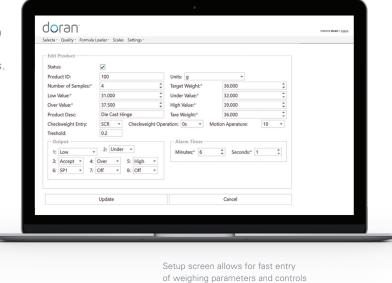

### Effortless configuration —

configure Performance ID and the 2200CW with drop-down menus and easy-to-understand program prompts.

#### Configure several scales —

with identical data. Programming hundreds of product parameters takes minutes instead of hours.

**Desktop, laptop or mobile accessible** — with any browser. Communication connection with