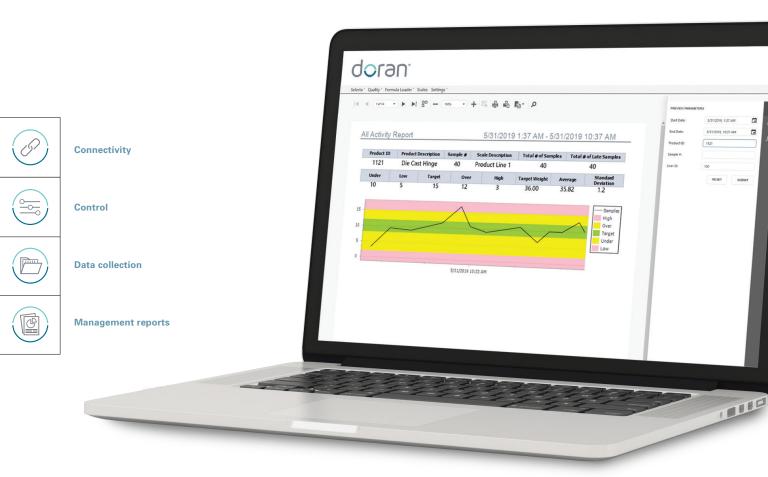

## Remote Control. Operator Accountability.

Performance ID can record all employee activity from a Doran 2200CW Checkweigher to provide real-time data on production performance by product, by operator and by line.

Supervisors can manage employee productivity and control scales — changing tolerances, assigning scales to groups, or adding product ID's.

Comprehensive reports show weighments per hour along with overall production accuracy by employee ID — to avoid underweight or overweight that can result in rejected shipments, fines or higher production costs.

#### **KEY PERFORMANCE FEATURES INCLUDE**

Real-time data collection and efficient production — for pinpoint control of the plant floor — from formulation through packaging and traceability.

#### **PERFORMANCE ID**