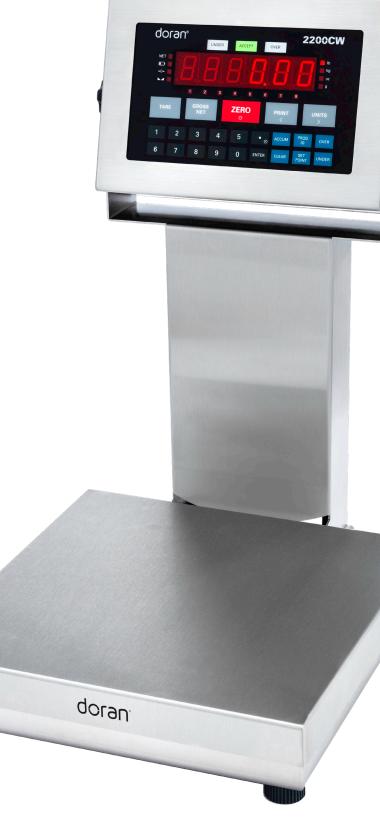

# For Doran 2200CW Checkweigher Series

QC Weigh is exclusively for the 2200CW, a versatile checkweigher designed for speed and durability — with many configuration options.

Setup is fast and efficient. By adding Performance ID, management can create a database of products or SKUs and control production activity on one checkweigher or all checkweighers on a network. Production employees do not have access to scale buttons or scale features, so they are unable to alter target weights and tolerances or affect performance metrics. The 2200CW has memory for 800 product IDs and 200 user IDs.

Indicator with 14" Column and DXI. Series Scale Base