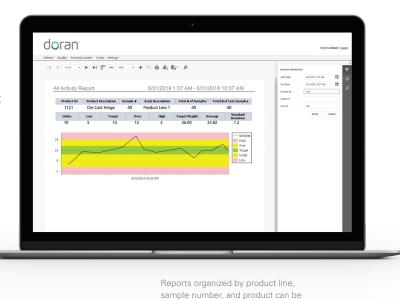

sent by email to provide a snapshot of daily production performance.

Available management reports organized by product line, sample number, and product can be generated at pre-determined intervals. The 2200CW has memory for 800 product IDs and 200 user IDs.