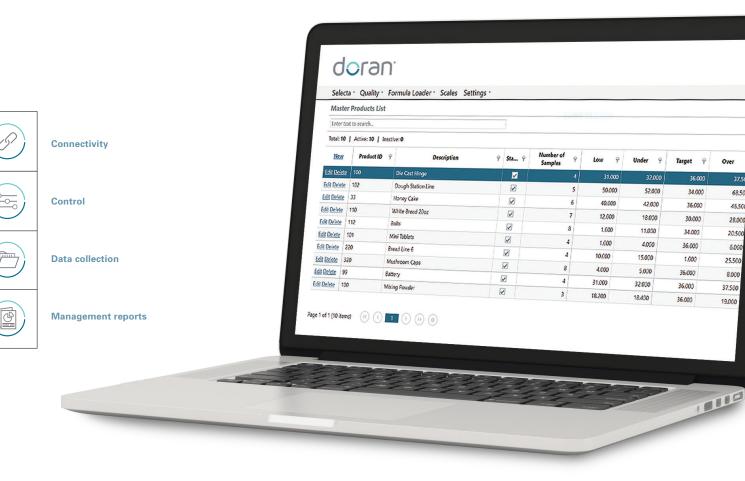

# Exclusively for the Doran 2200CW Checkweigher Series

QC Weigh is designed for the 2200CW, a versatile checkweigher that delivers for speed, durability, and versatility.

From the Master Product list, simply enter the Product ID, Description field, Checkweigh parameters, and Tare weights and then select the scale or scales to upload to or download from.

Available management reports organized by product line, sample number, and product can be generated at pre-determined intervals. The 2200CW has memory for 800 product IDs and 200 user IDs.