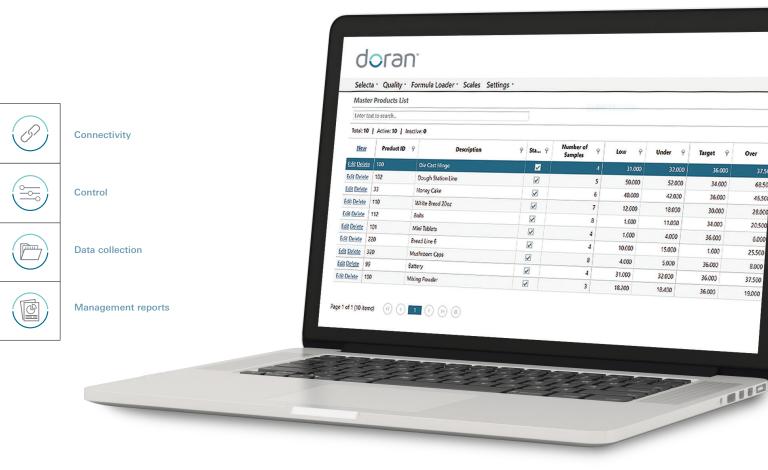

# Exclusively for the Doran 2200CW Checkweigher Series

QC Weigh is designed for the 2200CW, a versatile checkweigher that delivers for speed, durability, and versatility.

From the Master Product list, simply enter the Product ID, Description field, Checkweigh parameters, and Tare weights and then select the scale or scales to upload to or download from.

Available management reports organized by product line, sample number, and product can be generated at pre-determined intervals. The 2200CW has memory for 800 product IDs and 200 user IDs.