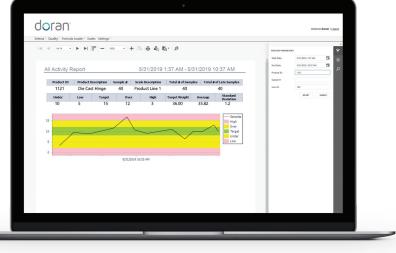

Reports organized by product line, sample number, and product can be sent by email to provide a snapshot of daily production performance.

Available management reports organized by product line, sample number, and product can be generated at pre-determined intervals. The 2200CW has memory for 800 product IDs and 200 user IDs.