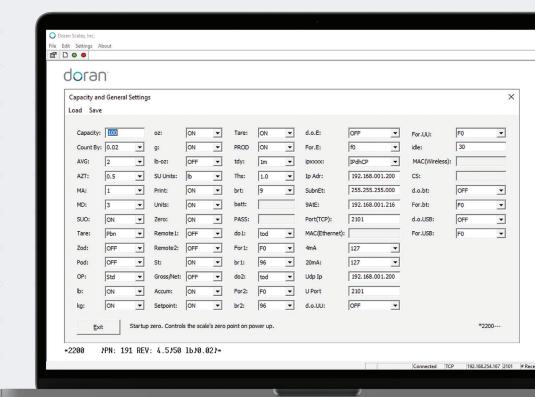

### **Configuration windows**

Use setup screens, to view, change and send configurations to the indicator. Save configurations for future load settings and to match indicator configurations for future orders and support. Can also configure network settings and create custom data strings for data collection or output to barcode label printers.

#### File transfer window

Send longer command strings or complete files to the indicator: Enter the string in the supplied window or send a .txt file containing the commands to the indicator.

# **Terminal program**

Communicate with any indicator to verify the data string and send remote commands. Test the configuration of network settings, verify network communication. Analyze any network communication to confirm commands and processed correctly. Echo feature allows to assess communication on Ethernet or WiFi, USB or RS232.