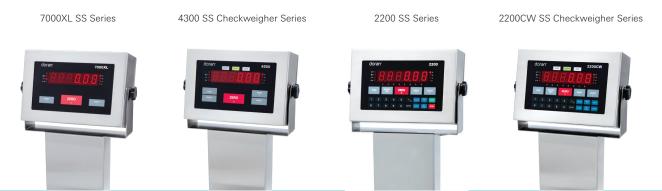

#### 7000XL SS Series

The 7000XL SS Series has a industrial design that acts as a defense against the damaging effects of shock, abuse, and other environmental factors. IP69K washdown protection with components that are built in the USA.

# 4300 SS Checkweigher Series

Designed for the most demanding environments, with a rugged industrial design, superior washdown protection, and simple operation with components that are built in the USA.

#### 2200 SS Series

A complete weighing system to create a high-performance turnkey solution for a variety of applications. IP69K washdown protection with components that are built in the USA.

# 2200CW SS Checkweigher Series

Versatile system with advanced features to accurately hit product targets — improving quality control and achieving cost savings. The system features stainless steel construction and washdown protection with components that are built in the USA.