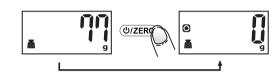

## "ZERO" FUNCTION

To weigh different loads consecutively without removing loads from the scale. Put first Load on the scale, get weight reading. Press (U/ZERO) button to reset the LCD reading to "0" before adding next load. You can repeat this operation.

## "ZERO" function

LCD will show ----- or Og each time (U/ZERO) is perssed. ----- means not stable, please wait for a moment. Og and meanwhile an icon on the left side of LCD mean ZERO function is activated.