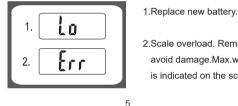

## WARNING INDICATORS

2.Scale overload. Remove item to avoid damage.Max.weight capacity is indicated on the scale.