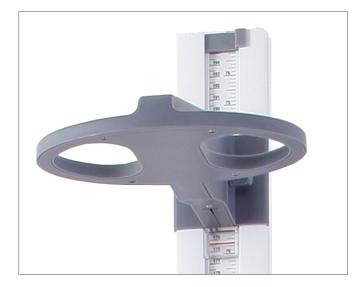

## **KEY FEATURES**

Accuracy and ease-of-use are the hallmarks of Doran's medical scale line – and the DS1100 Mechanical Height Rod is no exception. Simply slide the height measurement arm into position. The patient's height is shown in a large window just below the measurement arm. The bright red line makes the measurement very accurate and easy to read.

Precisely marked in centimeters and inches, the DS1100 stadiometer can be used to measure adult or pediatric patients.

The DS1100 is also very easy to install. The height rod mounts on the wall using three screws which are concealed by the durable plastic measuring tape.

Doran's height rod features our signature red line to ensure accurate and easy-to-read height measurements. The precisely engineered slide's thin line also eliminates parallax error because it is extremely tight to the measurement rule.