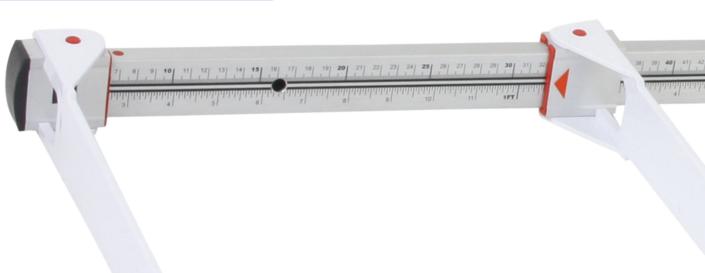

We have made reading a measurement easy and virtually errorfree. Simply flip the measurement arms away from the rod and slide the arm into position. The patient's length is highlighted with Doran's signature, easy-to-read, bright red line.

Marked in centimeters and inches, the DS1125 measuring rod can be used to measure adult or pediatric patients.

| 26 27 28 29 <b>30</b> 31 32          | 7 38 39 40                           |
|--------------------------------------|--------------------------------------|
| 111111111111111111111111111111111111 | 111111111111111111111111111111111111 |

Precise markings ensure accurate infant length data. Our signature, easy-to-read red markings ensure accuracy and eliminate errors.

33