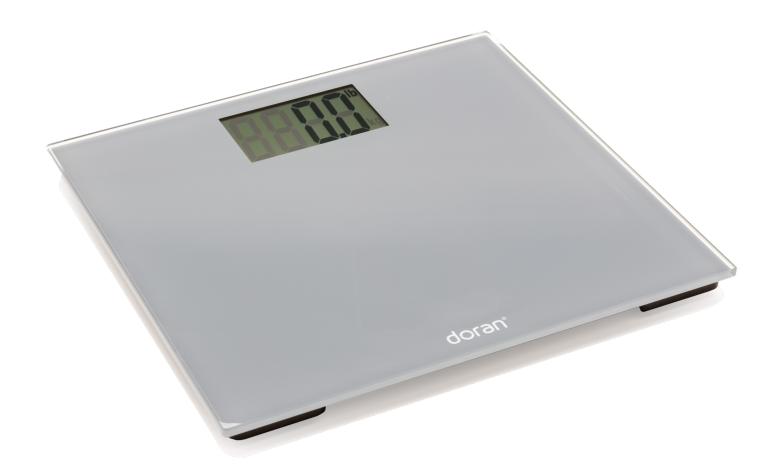

## Flat Digital Scale

## **KEY FEATURES**

The *Auto-On* feature of our DS500 switches the scale "on" when the patient taps on the heavy duty glass platform. A patient's accurate weight measurement is

easy-to-read because of the unit's 2" high back-lit LCD display. The durable tempered glass weighing surface is  $12" \times 12"$  and the scale's sleek contemporary design is just 3/4" high. The DS500 can display weight in lbs or kg.

- Auto-On function for easy start up
- Spacious weighing platform
- Convenient 0.75" scale height
- Durable tempered glass construction
- · Easy-to-read LCD display with 2" numerals
- Quickly switch between Ib or kg