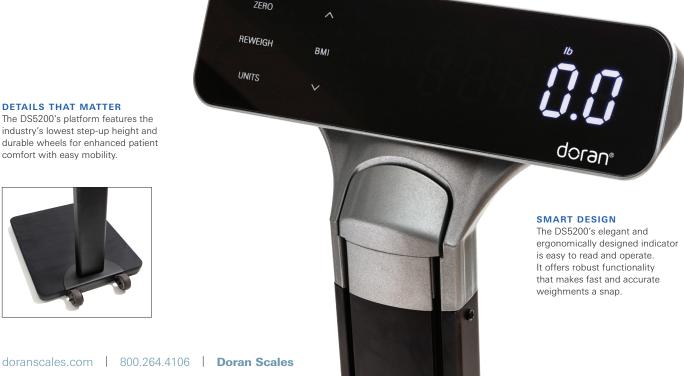

#### **DETAILS THAT MATTER**

The DS5200's platform features the industry's lowest step-up height and durable wheels for enhanced patient comfort with easy mobility.