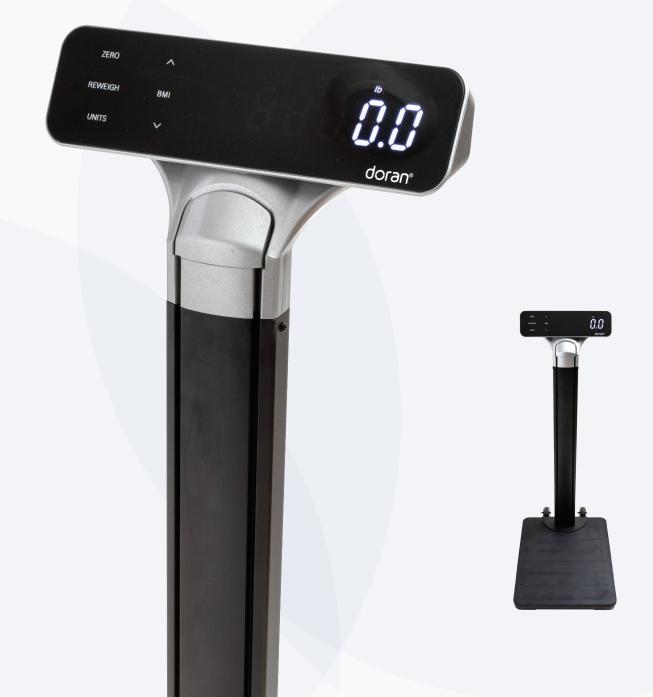

#### **KEY FEATURES**

For today's busy physician offices, Doran's DS5200 Waist High Digital Physician Scale provides a faster, easier way to weigh and measure patients accurately - at a price that cannot be*beat*! Featuring a large slip-resistant platform, the DS5200 also has the lowest step up height in the market. Our Touchless Start feature allows you to acquire a patient's weight in as little as two seconds - without any buttons to press. Once the patient steps onto the platform, an accurate weight up to 600 pounds will be held on the display. When the patient steps off, the DS5200 is immediately ready for another weighment. With our Units Lock feature, your scale will never display an incorrect unit of measure.

Doran's exclusive Weight Lock feature ensures an accurate weight is displayed regardless of patient movement. Our Reweigh functionality also allows a second weight to be acquired while the patient remains on the platform.

Easily calculate Body Mass Index using the scroll buttons to enter the height, then press the BMI button. The patient's index is instantly displayed. The DS5200 is EMR ready and data can be transmitted via the included USB port using our communications option.

#### **DETAILS THAT MATTER**

The DS5200's platform features the industry's lowest step-up height and durable wheels for enhanced patient comfort with easy mobility.